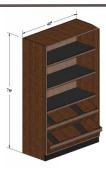

#### HP WINE WALL W/ CRATES

- Wood wine shelving
- 2 lower crates & 3 fixed shelves w/ PTM
- Shelves have ABS liners and crates w/ ABS dividers

| ITEM NO    | SIZE                 | DESCRIPTION      |
|------------|----------------------|------------------|
| WD0938-M-P | 48"W X 24"OAD X 78"H | CHOICE OF FINISH |
| WD1278-M   | 36"W X 24"OAD X 78"H | CHOICE OF FINISH |