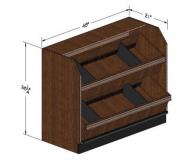

#### MOBILE MERCHANDISERS

- Table with lower shelf + 2 upper tiers
- All levels have PTM
- Casters for mobility

| EM NO  | SIZE             | DESCRIPTION  |
|--------|------------------|--------------|
| VA-032 | 40" X 40" X 54"H | BLACK FINISH |

| TEM NO SIZE |                  | DESCRIPTION      |
|-------------|------------------|------------------|
| BAK-1641    | 30" X 30" X 54"H | CHOICE OF FINISH |
| BAK-1640    | 48" X 30" X 54"H | CHOICE OF FINISH |