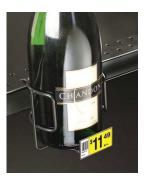

#### **BOTTLE SHELF EXTENDER**

- Highlight a single bottle on shelf
- Extends into aisle 4 3/8"
- Fits most standard perforated shelving & 4" dia base fits most wine bottles

| ITEM NO   | SIZE                        | DESCRIPTION       |
|-----------|-----------------------------|-------------------|
| 900806900 | 4"DIA W/ 1"X2" LABEL HOLDER | BLACK POWDER-COAT |