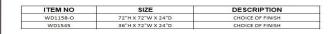

#### HP WINE WALL W/ CRATES

- Wood wine shelving
- 2 lower crates & 3 fixed shelves w/ PTM
- Shelves have ABS liners and crates w/ ABS dividers

| ITEM NO    | SIZE                 | DESCRIPTION      |
|------------|----------------------|------------------|
| WD0938-M-P | 48"W X 24"OAD X 78"H | CHOICE OF FINISH |
| WD1278-M   | 36"W X 24"OAD X 78"H | CHOICE OF FINISH |