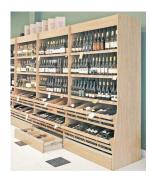

#### WINE WALL W/ 2 BASKETS

- 3 upper shelves w/ 36 bins and PTM
- 2 basket shelves divided into 4 sections
- Base includes pull-out drawer for extra storage or overstock

| ITEM NO                | SIZE               | DESCRIPTION                           |
|------------------------|--------------------|---------------------------------------|
| W*W-5092-S2B36BT (CLR) | 50"W X 30"D X 92"H | STARTER UNIT - CLEAR FINISH           |
| W*W-4992-A2B36BT (CLR) | 49"W X 30"D X 92"H | ADD-ON UNIT - CLEAR FINISH            |
| W*W-5092-S2B36BT (STN) | 50"W X 30"D X 92"H | STARTER UNIT - CHOICE OF STAIN FINISH |
| W*W-4992-A2B36BT (STN) | 49"W X 30"D X 92"H | ADD-ON UNIT - CHOICE OF STAIN FINISH  |
|                        |                    |                                       |

#### LOW WALL W/ 2 BASKETS

- 2 upper shelves w/ 24 bins and PTM
- 2 basket shelves divided into 4 sections
- Base includes pull-out drawer for extra storage or overstock

| RIPTION              |
|----------------------|
| - CLEAR FINISH       |
| - CLEAR FINISH       |
| DICE OF STAIN FINISH |
| ICE OF STAIN FINISH  |
|                      |