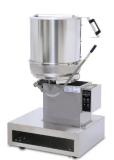

#### MARK 10 CARAMEL COOKER

- Low profile mixer right or left hand dump
- 10 gallon capacity work horse
- Turns out 10lbs per batch & produces 3-4 batches / hour

| ITEM NO     | SIZE                      | DESCRIPTION                             |
|-------------|---------------------------|-----------------------------------------|
|             |                           | MARK 10 CARAMEL COOKER- LEFT HAND DUMP  |
| 2410-00-112 | 28.6"W x 20.2"D x 39.66"H | 120-240/208                             |
|             |                           | MARK 10 CARAMEL COOKER- RIGHT HAND DUMI |
| 2410-00-102 | 28.6"W x 20.2"D x 39.66"H | 120-240/208                             |
| 2436-001    | 29.4"W x 25.4"D x11"H     | MARK 10 SHORT BASE                      |