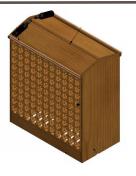

#### HUMIDOR CABINET

- Cabinet can be placed on a shelf or counter
- Includes (2) adjustable slat shelves
- Sliding glass doors with lock and habitat monitor