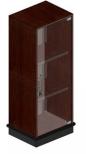

#### LOCKING CABINET

- 1 fixed & 3 adjustable shelves w/ PTM
- ABS shelf liners

ITEM NO

C-WD-LOCK-4824840-1

WD1543 WD0265-M

ITEM NO

WD0266-M

• 3 options to choose from

SIZE

48"W X 24"D X 84"H

48"W X 24"D X 84"H

47 3/4"W X 23.5"D X 78"H

- 6 levels of laydown display shelves w/ PTM
- Vertical LED lights included
- In-line unit has recessed base to fit in gondola lineup

| ITEM NO     | SIZE                     | DESCRIPTION      |
|-------------|--------------------------|------------------|
| WD0284-BH-P | 47 3/4"W X 23.5"D X 78"H | CHOICE OF FINISH |