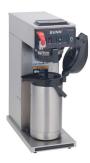

#### SINGLE COFFEE BREWER

- Brews directly into airpot
- Comes with a hot water faucet
- Accommodates 1.9 3 Liter airpots Sold separately

|   | 0 BUWN |
|---|--------|
|   |        |
|   |        |
| _ | _      |

#### **PUSH BUTTON AIRPOT**

- 2.5 Liter Portable airpot
- Stainless steel with black lid
- Push button dispenser

| ITEM NO    | SIZE                      | DESCRIPTION               |
|------------|---------------------------|---------------------------|
| 23001.0006 | 22.7" H x 9.3" W x 13.0"D | SINGLE COFFEE BREWER, 120 |