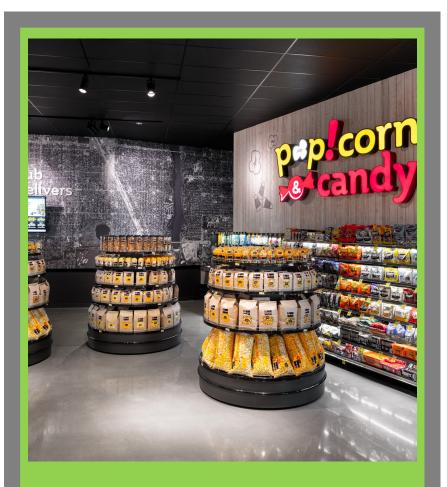

#### ROUND DISPLAYS

- Shop-around fixtures for displaying specialty products
- Adjustable shelves w/ PTM & product stop rails
- Choice of finish

| ITEM NO         | SIZE                | DESCRIPTION                      |
|-----------------|---------------------|----------------------------------|
| TIER-DISP 02B C | 60"H X 36" DIAMETER | BASE + 4 ADJ SHELVES + FIXED TOP |
| TIER-DISP 03B C | 60"H X 48" DIAMETER | BASE + 4 ADJ SHELVES + FIXED TOP |
| TIER-DISP 05B   | 60"H X 60" DIAMETER | BASE + 4 ADJ SHELVES + FIXED TOP |