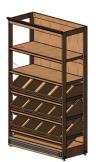

#### WINE WALL W/ 3 CRATES

- Wood wine shelving with solid back panel
- Base + 3 crate & 2 adjustable shelves w/ PTM

| TEM NO    | SIZE                   | DESCRIPTION      |
|-----------|------------------------|------------------|
| WN-210 RO | 4' w x 18 3/4"d x 85"h | CHOICE OF FINISH |
| WN-209 RO | 16'w x 18 3/4"d x 85"h | CHOICE OF FINISH |

| ITEM NO     | SIZE                   | DESCRIPTION      |
|-------------|------------------------|------------------|
| VN-001 WM O | 48 3/4"w x 24"d x 85"h | CHOICE OF FINISH |