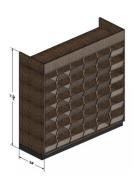

#### WINE WALL W/ 2 BASKETS

- 3 upper shelves w/ 36 bins and PTM
- 2 basket shelves divided into 4 sections
- Base includes pull-out drawer for extra storage or overstock

| ITEM NO                | SIZE               | DESCRIPTION                           |
|------------------------|--------------------|---------------------------------------|
| W*W-5092-S2B36BT (CLR) | 50"W X 30"D X 92"H | STARTER UNIT - CLEAR FINISH           |
| W*W-4992-A2B36BT (CLR) | 49"W X 30"D X 92"H | ADD-ON UNIT - CLEAR FINISH            |
| W*W-5092-S2B36BT (STN) | 50"W X 30"D X 92"H | STARTER UNIT - CHOICE OF STAIN FINISH |
| W*W-4992-A2B36BT (STN) | 49"W X 30"D X 92"H | ADD-ON UNIT - CHOICE OF STAIN FINISH  |
|                        |                    |                                       |