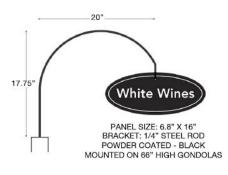

#### WAYFINDING OPTION L

- Gondola Mounted
- Use with shorter gondolas
- Includes mounting bracket & sign plaque

#### WAYFINDING OPTION M

- Gondola Mounted
- Use with taller gondolas
- Includes mounting bracket & sign plaque

| ITEM NO        | SIZE                                          | DESCRIPTION        | ITEM NO        | SIZE                                       | DESCRIPTION        |
|----------------|-----------------------------------------------|--------------------|----------------|--------------------------------------------|--------------------|
| DME-LBKT-OPT-L | 17.75"H BRACKET & 6.8"H X 16"W OVAL<br>PLAQUE | CUSTOMIZE VERBIAGE | DME-LBKT-OPT-M | 28"H BRACKET & 8.5"H X 20"W OVAL<br>PLAQUE | CUSTOMIZE VERBIAGE |