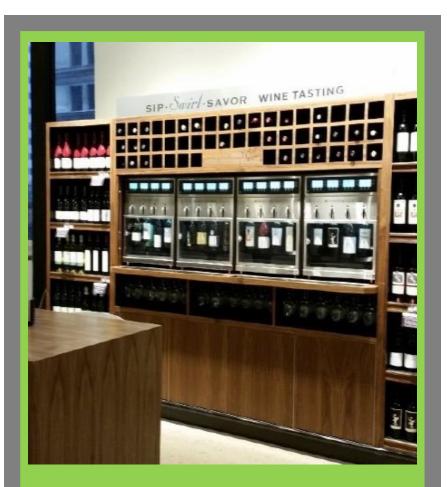

## **WINE SAMPLING**

#### 85% OF RETAILERS REPORT THAT

#### SAMPLING INCREASES SALES 25% OR MORE

#### **WineStation Features**

With WineStation retailers are able to create a unique & memorable shopping experience while increasing profits.

Utilizing the WineStation's secure & automated portion controls, retailers can simply & proficiently activate sampling of higher priced or featured wines daily, without the additional labor or expense of events.

Standard WineStation Features Include:

- 60 day preservation w/in the unit, 14 days preservation when bottles are stored outside the unit.
- Secure & automated portion controls
- State-of-the-art Thermo-Electric cooling system