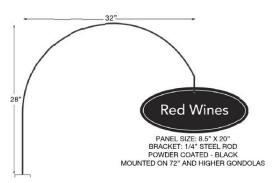

#### WAYFINDING OPTION L

- Gondola Mounted
- Use with shorter gondolas
- Includes mounting bracket & sign plaque

#### WAYFINDING OPTION M

- Gondola Mounted
- Use with taller gondolas
- Includes mounting bracket & sign plaque

| ITEM NO        | SIZE                                          | DESCRIPTION        | ITEM NO        | SIZE                                       | DESCRIPTION        |
|----------------|-----------------------------------------------|--------------------|----------------|--------------------------------------------|--------------------|
| DME-LBKT-OPT-L | 17.75"H BRACKET & 6.8"H X 16"W OVAL<br>PLAQUE | CUSTOMIZE VERBIAGE | DME-LBKT-OPT-M | 28"H BRACKET & 8.5"H X 20"W OVAL<br>PLAQUE | CUSTOMIZE VERBIAGE |