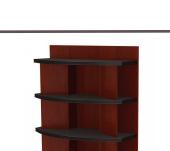

#### WINE WALL

- Base + 4 adjustable shelves w/ PTM
- Solid back panel, bumper on base
- Open top with crown molding on front

| ITEM NO     | SIZE               | DESCRIPTION      |
|-------------|--------------------|------------------|
| WN-40626 RO | 48"w x 22"d x 70"h | CHOICE OF FINISH |

#### HIGH WINE WALL

- Wood wine shelving with slatwall back panel
- Base + 6 adjustable shelves
- Solid top with crown molding & bumper