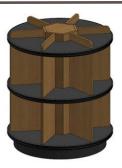

#### ROUND DISPLAYS

- Shop-around fixtures for displaying specialty products
- Adjustable shelves w/ PTM & product stop rails
- Choice of finish

| ITEM NO         | SIZE                | DESCRIPTION                      |
|-----------------|---------------------|----------------------------------|
| TIER-DISP 02B C | 60"H X 36" DIAMETER | BASE + 4 ADJ SHELVES + FIXED TOP |
| TIER-DISP 03B C | 60"H X 48" DIAMETER | BASE + 4 ADJ SHELVES + FIXED TOP |
| TIER-DISP 05B   | 60"H X 60" DIAMETER | BASE + 4 ADJ SHELVES + FIXED TOP |