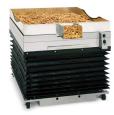

#### **POPCORN STAGING CABINET**

- High visibility glass with led lighting
- Individual heat controls per compartment
- 3 separate upward hinged doors for easy serving & cleaning

#### CARAMEL APPLE DIP WARMER

- High-output twin warmer
- Melts ready-to-melt caramel in 1.5-2hrs
- Perfect fit to any concession stand

| SIZE                          | DESCRIPTION                             | ITEM NO | SIZE                    | DESCRIPTION                    |
|-------------------------------|-----------------------------------------|---------|-------------------------|--------------------------------|
| 48.312"W x 29.28"D x 26.625"H | 3-SECTION POPCORN STAGING CABINET, 120V | 4211C   | 27.25"w x 15"d x 12.5"h | CARAMEL APPLE DIP WARMER, 120V |
| _                             |                                         |         |                         |                                |