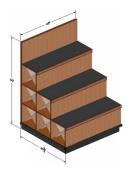

#### **3-STEP END CAP**

• Steps w/ ABS liner and PTM

SIZE

48"W X 45 3/4"D X 66"H

- Acrylic "X" dividers in each cubby space
- Bumper on 3 sides

ITEM NO

EC0774-M