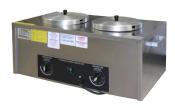

#### CARAMEL APPLE DIP WARMER

- High-output twin warmer
- Melts ready-to-melt caramel in 1.5-2hrs
- Perfect fit to any concession stand

| SIZE                          | DESCRIPTION                             | ITEM NO | SIZE                    | DESCRIPTION                    |
|-------------------------------|-----------------------------------------|---------|-------------------------|--------------------------------|
| 48.312"W x 29.28"D x 26.625"H | 3-SECTION POPCORN STAGING CABINET, 120V | 4211C   | 27.25"w x 15"d x 12.5"h | CARAMEL APPLE DIP WARMER, 120V |
| _                             |                                         |         |                         |                                |