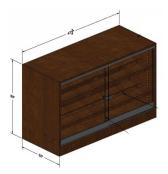

#### LOCKING CABINET

- 1 fixed & 3 adjustable shelves w/ PTM
- ABS shelf liners

ITEM NO

C-WD-LOCK-4824840-1

WD1543 WD0265-M

ITEM NO

WD0266-M

• 3 options to choose from

SIZE

48"W X 24"D X 84"H

48"W X 24"D X 84"H

47 3/4"W X 23.5"D X 78"H

- 6 levels of laydown display shelves w/ PTM
- Vertical LED lights included
- In-line unit has recessed base to fit in gondola lineup

| ITEM NO     | SIZE                     | DESCRIPTION      |
|-------------|--------------------------|------------------|
| WD0284-BH-P | 47 3/4"W X 23.5"D X 78"H | CHOICE OF FINISH |