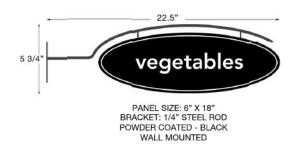

#### **OPTION K WAYFINDER**

- Sign plaque w/wall mounted bracket
- Black metal bracket
- Alter colors of the sign plaque to tie in w/ existing décor

|                | CABERNET SAUVIGNON                                                                                                                                   |
|----------------|------------------------------------------------------------------------------------------------------------------------------------------------------|
|                | (Cab-er-nay So-veen-YON)<br>The finest wines on the planet are<br>from this grape. Cabernet is deep                                                  |
| of rip<br>Cabe | ull bodied, with flavors and aromas<br>e black cherries, vanilla, and oak.<br>rrnet Sauvignon can age for decades.<br>e with any dark meats, grilled |
|                | tables, and chocolate torte.                                                                                                                         |

#### WINE INFO TAGS

- Set of 19 informational tags
- Pairing recommendations
- Clips on to almost any display (clips & attachments not included)

| ITEM NO          | SIZE                                                                                                            | DESCRIPTION                                                                                                    |
|------------------|-----------------------------------------------------------------------------------------------------------------|----------------------------------------------------------------------------------------------------------------|
| DME-LBKT-OPT-K   | i i i contra de la c | The second s |
| SIGN PANEL       | 6"H X 18"W OVAL                                                                                                 | CUSTOMER PROVIDED VERBIAGE                                                                                     |
| MOUNTING BRACKET | 5-3/4"H X 22.5"W                                                                                                | BLACK FINISH                                                                                                   |