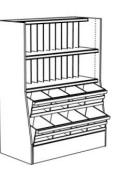

#### WINE CRATE FOR GONDO-LA SHELF

- Angled wine crate fits a 16"d shelf
- Wood species Maple
- Includes wood price tag molding and sintra dividers

| EMNO     | SIZE                   | DESCRIPTION      | ITEM NO             | SIZE          | DESCRIPTION                            |
|----------|------------------------|------------------|---------------------|---------------|----------------------------------------|
|          |                        |                  | SUP-WINE-CRT001-203 | 48"W X 19"OAD | FITS ON A 16"D SHELF, CHOICE OF FINISH |
| WD0935-M | 47 3/4"W X 20"D X 30"H | CHOICE OF FINISH | WD0301-M            | 36"W X 19"OAD | FITS ON A 16"D SHELF, CHOICE OF FINISH |