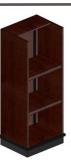

#### LOCKING CABINET

- 1 fixed & 3 adjustable shelves w/ PTM
- ABS shelf liners

ITEM NO

C-WD-LOCK-4824840-1

WD1543 WD0265-M

ITEM NO

WD0266-M

• 3 options to choose from

SIZE

48"W X 24"D X 84"H

48"W X 24"D X 84"H

47 3/4"W X 23.5"D X 78"H

- 6 levels of laydown display shelves w/ PTM
- Vertical LED lights included
- In-line unit has recessed base to fit in gondola lineup

| ITEM NO     | SIZE                     | DESCRIPTION      |
|-------------|--------------------------|------------------|
| WD0284-BH-P | 47 3/4"W X 23.5"D X 78"H | CHOICE OF FINISH |