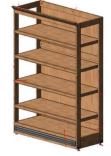

#### WINE WALL

- Base + 4 adjustable shelves w/ PTM
- Solid back panel, bumper on base
- Open top with crown molding on front

| ITEM NO     | SIZE               | DESCRIPTION      |
|-------------|--------------------|------------------|
| WN-40626 RO | 48"w x 22"d x 70"h | CHOICE OF FINISH |