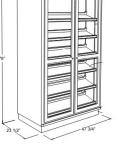

#### HUMIDOR CABINET

- Cabinet can be placed on a shelf or counter
- Includes (2) adjustable slat shelves
- Sliding glass doors with lock and habitat monitor