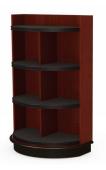

#### **SMALL WINE ISLAND**

- 4 levels of merchandising
- 14" spacing between shelves
- Casters for mobility

| ITEM NO             | SIZE             | DESCRIPTION      |
|---------------------|------------------|------------------|
| C-WD-SA-B-484847M-1 | 48" X 48" X 46"H | CHOICE OF FINISH |