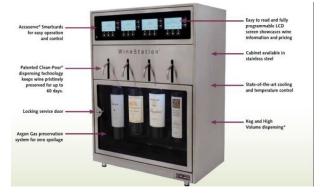

#### **WineStation Features**

With WineStation retailers are able to create a unique & memorable shopping experience while increasing profits.

Utilizing the WineStation's secure & automated portion controls, retailers can simply & proficiently activate sampling of higher priced or featured wines daily, without the additional labor or expense of events.

Standard WineStation Features Include:

- 60 day preservation w/in the unit, 14 days preservation when bottles are stored outside the unit.
- Secure & automated portion controls
- State-of-the-art Thermo-Electric cooling system