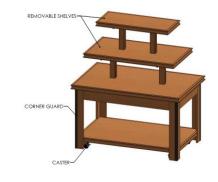

#### MOBILE MERCHANDISERS

- Table with lower shelf + 2 upper tiers
- All levels have PTM
- Casters for mobility

| EM NO  | SIZE             | DESCRIPTION  |
|--------|------------------|--------------|
| VA-032 | 40" X 40" X 54"H | BLACK FINISH |