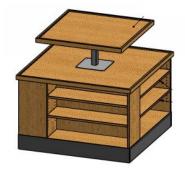

#### 4x4 TABLE W/ TOPPER

- Solid top w/ 3x3 fixed topper
- Lower cabinet has 2 adj shelves per side
- 6" toe-kick

| ITEM NO        | SIZE             | DESCRIPTION      |
|----------------|------------------|------------------|
| DISP-38857 OSB | 48" X 48" X 45"H | CHOICE OF FINISH |