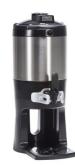

#### TWIN TALL COFFEE BREWER

- Brews into 1 to 1.5 gallon TF Servers
- USB Programming available

ITEM NO

53200 010

 Twice the brew capacity, from a single platform

DESCRIPTION

TWIN TALL COFFEE BREWER, 120-240v/60