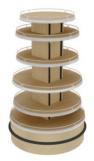

#### ROUND DISPLAYS

- Shop-around fixtures for displaying specialty products
- Adjustable shelves w/ PTM & product stop rails
- Choice of finish

| ITEM NO         | SIZE                | DESCRIPTION                      |
|-----------------|---------------------|----------------------------------|
| TIER-DISP 02B C | 60"H X 36" DIAMETER | BASE + 4 ADJ SHELVES + FIXED TOP |
| TIER-DISP 03B C | 60"H X 48" DIAMETER | BASE + 4 ADJ SHELVES + FIXED TOP |
| TIER-DISP 05B   | 60"H X 60" DIAMETER | BASE + 4 ADJ SHELVES + FIXED TOP |