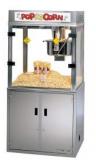

#### VENTLESS POPCORN POPPER

• Includes floor base cabinet

ITEM NO

2911-327

• 50oz capacity flex pop system

SIZE

41"W x 33"D x 82.25"H

• Updraft model- exhausts through HEPA filters & vents out the top

DESCRIPTION VENTLESS POPCORN POPPER W/ BASE. FIRE SUPPRESSION IS REQUIRED! 120/208-240v/60