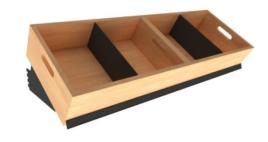

#### WINE CRATE FOR GONDO-LA SHELF

- Angled wine crate fits a 16"d shelf
- Wood species Maple
- Includes wood price tag molding and sintra dividers

| EMNO     | SIZE                   | DESCRIPTION      | ITEM NO             | SIZE          | DESCRIPTION                            |
|----------|------------------------|------------------|---------------------|---------------|----------------------------------------|
|          |                        |                  | SUP-WINE-CRT001-203 | 48"W X 19"OAD | FITS ON A 16"D SHELF, CHOICE OF FINISH |
| WD0935-M | 47 3/4"W X 20"D X 30"H | CHOICE OF FINISH | WD0301-M            | 36"W X 19"OAD | FITS ON A 16"D SHELF, CHOICE OF FINISH |