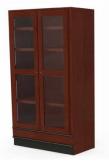

#### HP WINE WALL W/ CRATES

- Wood wine shelving
- 2 lower crates & 3 fixed shelves w/ PTM
- Shelves have ABS liners and crates w/ ABS dividers

| ITEM NO    | SIZE                 | DESCRIPTION      |
|------------|----------------------|------------------|
| WD0938-M-P | 48"W X 24"OAD X 78"H | CHOICE OF FINISH |
| WD1278-M   | 36"W X 24"OAD X 78"H | CHOICE OF FINISH |