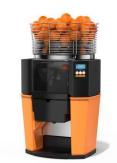

#### AUTOMATIC CITRUS JUICER

- Countertop model with top rotating basket
- 16 fruits per minute, automatic feed system
- Waste peel collection bin capacity: (2)
  1.85 gallons

| ITEM NO | SIZE                        | DESCRIPTION                                |
|---------|-----------------------------|--------------------------------------------|
| Z14-NOR | 32.36"H x 18.82"W x 18.11"D | 110 Volts, 60 Hz, and 1-phase at 275 Watts |