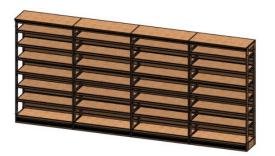

#### HIGH WINE WALL

- Wood wine shelving with slatwall back panel
- Base + 6 adjustable shelves
- Solid top with crown molding & bumper