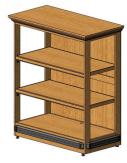

#### 4x4 TABLE W/ TOPPER

- Solid top w/ 3x3 fixed topper
- Lower cabinet has 2 adj shelves per side
- 6" toe-kick

| ITEM NO        | SIZE             | DESCRIPTION      |
|----------------|------------------|------------------|
| DISP-38857 OSB | 48" X 48" X 45"H | CHOICE OF FINISH |