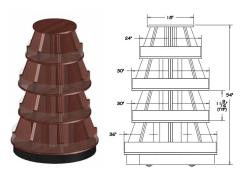

#### ROUND DISPLAYS

- Shop-around fixtures for displaying specialty products
- Adjustable shelves w/ PTM & product stop rails
- Choice of finish

| ITEM NO         | SIZE                | DESCRIPTION                      |
|-----------------|---------------------|----------------------------------|
| TIER-DISP 02B C | 60"H X 36" DIAMETER | BASE + 4 ADJ SHELVES + FIXED TOP |
| TIER-DISP 03B C | 60"H X 48" DIAMETER | BASE + 4 ADJ SHELVES + FIXED TOP |
| TIER-DISP 05B   | 60"H X 60" DIAMETER | BASE + 4 ADJ SHELVES + FIXED TOP |