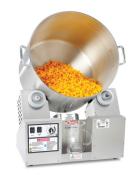

#### VENTLESS POPCORN POPPER

• Includes floor base cabinet

ITEM NO

2911-327

• 50oz capacity flex pop system

SIZE

41"W x 33"D x 82.25"H

• Updraft model- exhausts through HEPA filters & vents out the top

DESCRIPTION VENTLESS POPCORN POPPER W/ BASE. FIRE SUPPRESSION IS REQUIRED! 120/208-240v/60