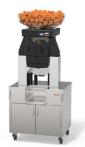

#### AUTOMATIC CITRUS JUICER

- Floor Model with top rotating basket
- 40 fruits per minute, automatic feed system
- Cabinet includes: 2 baskets with wheels, gastronomy tray & waste capacity

| ITEM NO    | SIZE                               | DESCRIPTION                                |
|------------|------------------------------------|--------------------------------------------|
| CV40C-N80  | 69.37"H x 31.5"W x 26.18"D         | 110 Volts, 60 Hz, and 1-phase at 290 Watts |
| 210536A-12 | final law of all the second second | LARGE SQUEEZING KIT                        |
| 210332A    |                                    | EXTRA SMALL SQUEEZING KIT                  |
| 210545A-1  |                                    | FULL TRIP TRAY W/ DISPENSER TAP            |
| 0316004-N  |                                    | BOTTLE RACK ACCESSORY                      |