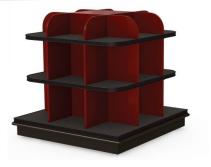

#### 4-WAY ON CASTERS

- Shoppable from all sides
- Includes 5 adjustable shelves per side
- Casters for mobility