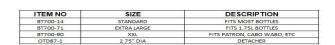

#### SECURITY DEVICE FOR BOTTLES

- Clear cap for better visual appeal
- 3 sizes to fit almost all bottle sizes
- Virtually impossible to remove without proper detacher. Will also activate standard EAS alarm systems if present.