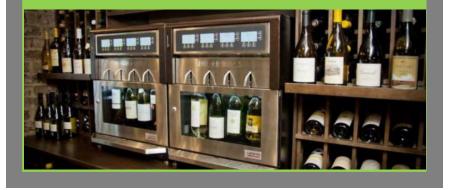

#### **WineStation Features**

With WineStation retailers are able to create a unique & memorable shopping experience while increasing profits.

Utilizing the WineStation's secure & automated portion controls, retailers can simply & proficiently activate sampling of higher priced or featured wines daily, without the additional labor or expense of events.

Standard WineStation Features Include:

- 60 day preservation w/in the unit, 14 days preservation when bottles are stored outside the unit.
- Secure & automated portion controls
- State-of-the-art Thermo-Electric cooling system