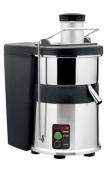

#### JUICE EXTRACTOR

- Countertop, multi-fruit juice extractor
- Half gallon of juice per minute
- Centrifugal juicing system with automatic pulp ejection

| ITEM NO | SIZE                       | DESCRIPTION                                |
|---------|----------------------------|--------------------------------------------|
| Z22C    | 20.16"H x 11.4"W x 17.24"D | 110 Volts, 60 Hz, and 1-phase at 800 Watts |