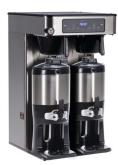

#### TWIN TALL COFFEE BREWER

- Brews into 1 to 1.5 gallon TF Servers
- USB Programming available

ITEM NO

53200 010

 Twice the brew capacity, from a single platform

DESCRIPTION

TWIN TALL COFFEE BREWER, 120-240v/60