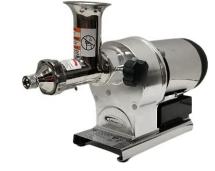

#### WHEATGRASS JUICER

- Stainless steel base and motor housing
- Processes up to 5 oz of juice per minute
- Self-feeding stomper is furnished for quicker juicing of longer grass

| ITEM NO | SIZE                               | DESCRIPTION                             |
|---------|------------------------------------|-----------------------------------------|
| SB0850  | 16" L x 7" W x 12" H (W/O PLUNGER) | .5 HP motor – 375-watt, 120 volt, 60 Hz |