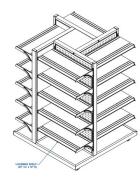

#### 4-WAY ON CASTERS

- Shoppable from all sides
- Includes 5 adjustable shelves per side
- Casters for mobility