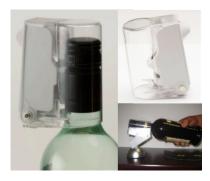

#### SECURITY DEVICE FOR BOTTLES

- Clear cap for better visual appeal
- 3 sizes to fit almost all bottle sizes
- Virtually impossible to remove without proper detacher. Will also activate standard EAS alarm systems if present.